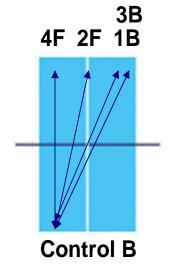

PINGSKILLS

1F 2F 3B

Control B F, F, B Footwork

Three F Footwork

2B 1B

3F

Control B 2B, 1F Footwork