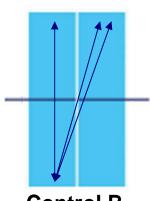

PINGSKILLS

1F 2F 3B

Control B F, F, B Footwork

Three F Footwork

2B 1B

3F

Control B 2B, 1F Footwork