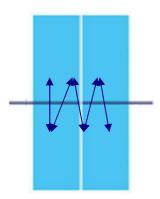

### LEGEND

F = Forehand S = Serve FI = Flick/Flip

Sh = Short HL = Half Long B = Backhand

Random Drills Footwork/Training Drlls www.pingskills.com

B Control Middle Muddle

B Control Ferly Forehand

PINGSKIL

B Control Switching Duel

2B or 2B 1B

B Control Double Trouble

B Control Totally Random

S P anywhere

S P anywhere