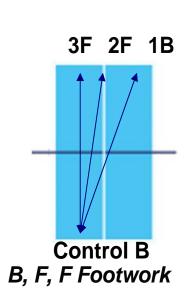

PINGSKILLS

1F 2F 3B

Control B F, F, B Footwork

Three F Footwork

2B 1B

3F

Control B 2B, 1F Footwork