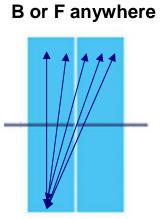

### LEGEND

F = Forehand S = Serve FI = Flick/Flip

Sh = Short HL = Half Long B = Backhand

Random Drills Footwork/Training Drlls www.pingskills.com

B Control Middle Muddle

B Control Ferly Forehand

PINGSKIL

B Control Switching Duel

2B or 2B 1B

B Control Double Trouble

B Control Totally Random

S P anywhere

S P anywhere