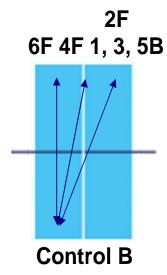

#### LEGEND

F = Forehand S = Serve FI = Flick/Flip

Sh = Short HL = Half Long B = Backhand

Four or More Ball Drills Footwork/Training Drills www.pingskills.com