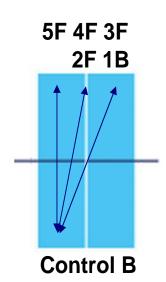

#### LEGEND

F = Forehand S = Serve FI = Flick/Flip

Sh = Short HL = Half Long B = Backhand

Four or More Ball Drills Footwork/Training Drills www.pingskills.com