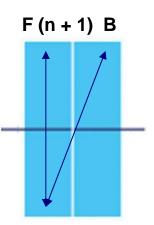

### LEGEND

F = Forehand S = Serve FI = Flick/Flip

Sh = Short HL = Half Long B = Backhand

Two Ball Drills Footwork/Training Drills www.pingskills.com

Three Ball Drills Footwork/Training Drills www.pingskills.com