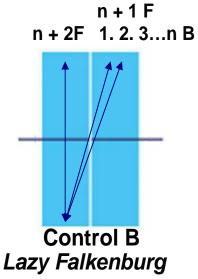

PINGSKILLS

1F 2F 3B

Control B F, F, B Footwork

Three F Footwork

2B 1B

3F

Control B 2B, 1F Footwork