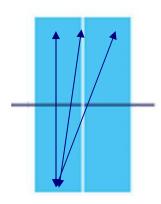

### LEGEND

F = Forehand S = Serve FI = Flick/Flip

Sh = Short HL = Half Long B = Backhand

Two Ball Drills Footwork/Training Drills www.pingskills.com

Three Ball Drills Footwork/Training Drills www.pingskills.com

PINGSKILLS

1F 2F 3B

Control B F, F, B Footwork

Three F Footwork

2B 1B

3F

Control B 2B, 1F Footwork