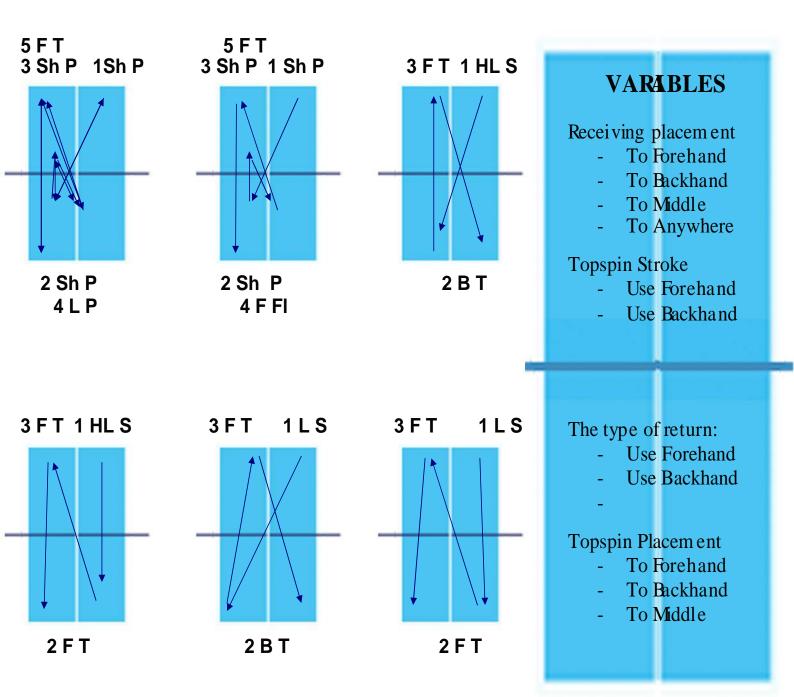

#### LEGEND

F = Forehand S = Serve FI = Flick/Flip Sh = Short HL = Half Long B = Backhand

Match Drills www.pingskills.com