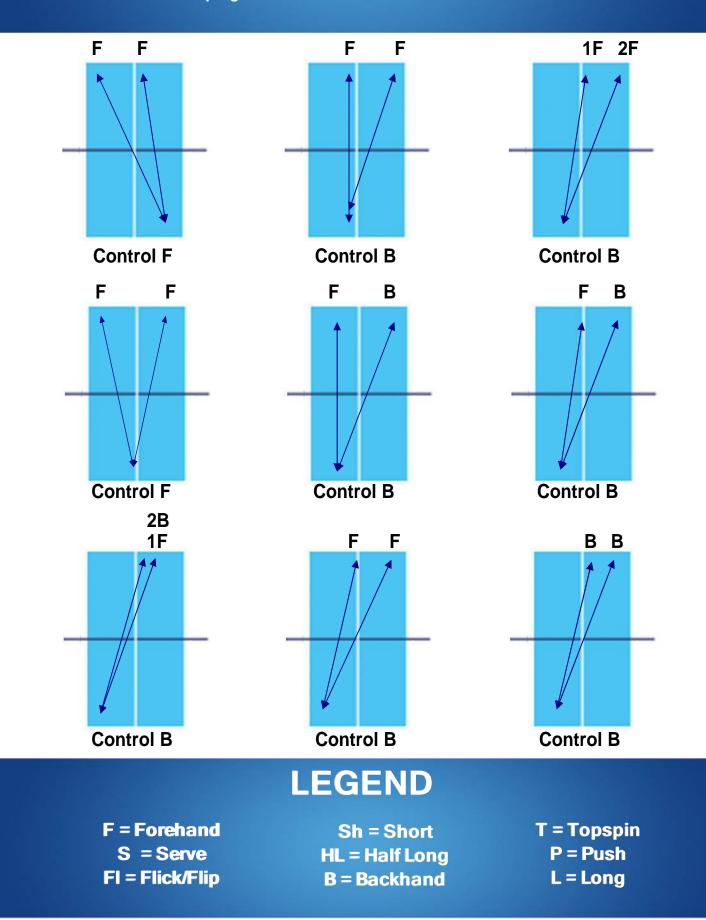

### LEGEND

F = Forehand S = Serve FI = Flick/Flip

Sh = Short HL = Half Long B = Backhand

Two Ball Drills Footwork/Training Drills www.pingskills.com

Three Ball Drills Footwork/Training Drills www.pingskills.com