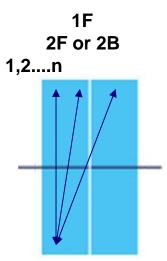

### LEGEND

F = Forehand S = Serve FI = Flick/Flip

Sh = Short HL = Half Long B = Backhand

Two Ball Drills Footwork/Training Drills www.pingskills.com

Three Ball Drills Footwork/Training Drills www.pingskills.com