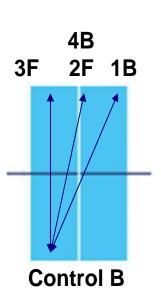

#### LEGEND

F = Forehand S = Serve FI = Flick/Flip

Sh = Short HL = Half Long B = Backhand

Four or More Ball Drills Footwork/Training Drills www.pingskills.com