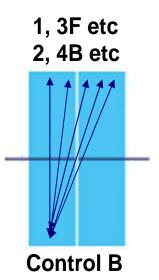

#### LEGEND

F = Forehand S = Serve FI = Flick/Flip

Sh = Short HL = Half Long B = Backhand

Four or More Ball Drills Footwork/Training Drills www.pingskills.com