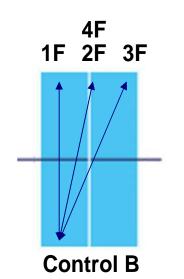

PINGSKILLS

1F 2F 3B

Control B F, F, B Footwork

Three F Footwork

2B 1B

3F

Control B 2B, 1F Footwork