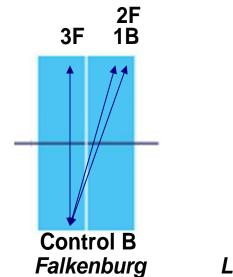

PINGSKILLS

1F 2F 3B

Control B F, F, B Footwork

Three F Footwork

2B 1B

3F

Control B 2B, 1F Footwork