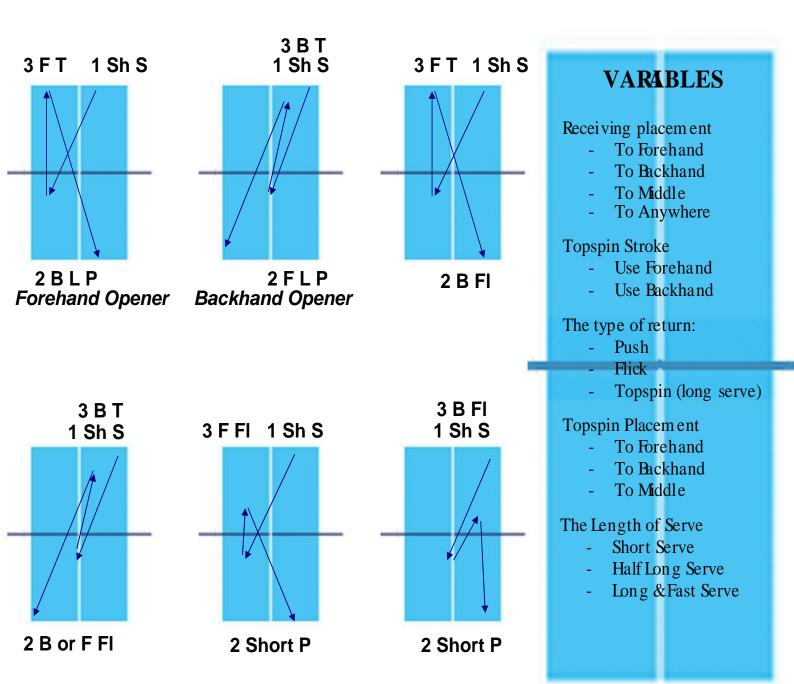

#### LEGEND

F = Forehand S = Serve FI = Flick/Flip Sh = Short HL = Half Long B = Backhand

Match Drills www.pingskills.com