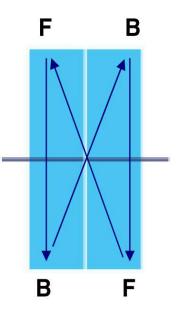

One Ball Drills On Table Warm Ups www.pingskills.com











Cross court Down the Line

### LEGEND

F = Forehand S = Serve FI = Flick/Flip

Sh = Short HL = Half Long B = Backhand



Two Ball Drills Footwork/Training Drills www.pingskills.com



Three Ball Drills Footwork/Training Drills www.pingskills.com







PINGSKILLS

1F 2F 3B



Control B F, F, B Footwork



Three F Footwork

2B 1B



3F

Control B 2B, 1F Footwork

#### LEGEND

F = Forehand S = Serve FI = Flick/Flip

Sh = Short HL = Half Long B = Backhand



Four or More Ball Drills Footwork/Training Drills www.pingskills.com













### LEGEND

F = Forehand S = Serve FI = Flick/Flip

Sh = Short HL = Half Long B = Backhand

Random Drills Footwork/Training Drlls www.pingskills.com



B Control Middle Muddle



B Control Ferly Forehand



PINGSKIL

B Control Switching Duel

2B or 2B 1B