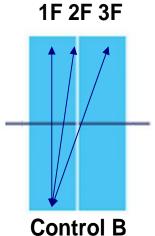

PINGSKILLS

1F 2F 3B

Control B F, F, B Footwork

Three F Footwork

2B 1B

3F

Control B 2B, 1F Footwork