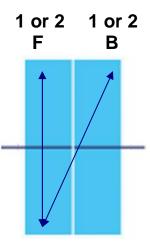

### LEGEND

F = Forehand S = Serve FI = Flick/Flip

Sh = Short HL = Half Long B = Backhand

Two Ball Drills Footwork/Training Drills www.pingskills.com

Three Ball Drills Footwork/Training Drills www.pingskills.com

PINGSKILLS

1F 2F 3B

Control B F, F, B Footwork

Three F Footwork

2B 1B

3F

Control B 2B, 1F Footwork