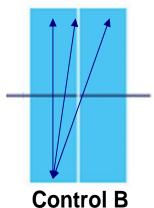

PINGSKILLS

1F 2F 3B

Control B F, F, B Footwork

Three F Footwork

2B 1B

3F

Control B 2B, 1F Footwork